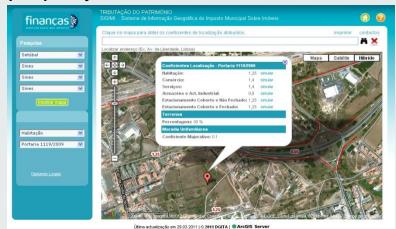

# Portugal – tax appraisal

#### Portuguese property tax calculator – SIGIMI

#### Parameters

- Location
- Building typology
- Plot size,
- Plot occupied area
- Built area
- Equipment

• ...

| Coeficiente de Localização, % Terrenos ou Mo<br>ocalizou o seu prédio no mapa. Para obter o v                                                                                                                                                                                                                                             | oradia uni<br>alor patrim | ha os campos abaixo tendo em atenção que no<br>familiar deve digitar os valores indicados no sit<br>nonial carregue em "Calcular".<br>ulte o <u>Código do Imposto Municipal sobre Imóveis</u> .                                                                                                                                                                                                                                                                                                                                                                                                                                                                                                                                                |        |  |
|-------------------------------------------------------------------------------------------------------------------------------------------------------------------------------------------------------------------------------------------------------------------------------------------------------------------------------------------|---------------------------|------------------------------------------------------------------------------------------------------------------------------------------------------------------------------------------------------------------------------------------------------------------------------------------------------------------------------------------------------------------------------------------------------------------------------------------------------------------------------------------------------------------------------------------------------------------------------------------------------------------------------------------------------------------------------------------------------------------------------------------------|--------|--|
| Tipo de Prédio                                                                                                                                                                                                                                                                                                                            |                           |                                                                                                                                                                                                                                                                                                                                                                                                                                                                                                                                                                                                                                                                                                                                                |        |  |
| Prédio Edificado 💌                                                                                                                                                                                                                                                                                                                        |                           | ⊙ Propriedade total com ou sem divisões<br>○ Fracção de prédio em regime de Propriedade<br>Horizontal                                                                                                                                                                                                                                                                                                                                                                                                                                                                                                                                                                                                                                          |        |  |
| Valores para o cálculo                                                                                                                                                                                                                                                                                                                    |                           |                                                                                                                                                                                                                                                                                                                                                                                                                                                                                                                                                                                                                                                                                                                                                |        |  |
| Afectação Habitação 💌                                                                                                                                                                                                                                                                                                                     |                           | Valor de construção fixado pela lei (€/m2)                                                                                                                                                                                                                                                                                                                                                                                                                                                                                                                                                                                                                                                                                                     | 603,00 |  |
| Assinale os elementos que o seu prédio poss                                                                                                                                                                                                                                                                                               | ui                        | Assinale os elementos que o seu prédio NÃO                                                                                                                                                                                                                                                                                                                                                                                                                                                                                                                                                                                                                                                                                                     | possui |  |
|                                                                                                                                                                                                                                                                                                                                           |                           |                                                                                                                                                                                                                                                                                                                                                                                                                                                                                                                                                                                                                                                                                                                                                |        |  |
| Localização em condomínio fechado                                                                                                                                                                                                                                                                                                         |                           | Inexistência de cozinha                                                                                                                                                                                                                                                                                                                                                                                                                                                                                                                                                                                                                                                                                                                        |        |  |
| Localização em condomínio fechado<br>Garagem individual                                                                                                                                                                                                                                                                                   |                           | Inexistência de cozinha<br>Inexistência de instalações sanitárias                                                                                                                                                                                                                                                                                                                                                                                                                                                                                                                                                                                                                                                                              |        |  |
|                                                                                                                                                                                                                                                                                                                                           |                           |                                                                                                                                                                                                                                                                                                                                                                                                                                                                                                                                                                                                                                                                                                                                                | _      |  |
| Garagem individual                                                                                                                                                                                                                                                                                                                        |                           | Inexistência de instalações sanitárias<br>Inexistência de rede pública ou privada de                                                                                                                                                                                                                                                                                                                                                                                                                                                                                                                                                                                                                                                           | _      |  |
| Garagem individual<br>Garagem colectiva                                                                                                                                                                                                                                                                                                   |                           | Inexistência de instalações sanitárias<br>Inexistência de rede pública ou privada de<br>água<br>Inexistência de rede pública ou privada de                                                                                                                                                                                                                                                                                                                                                                                                                                                                                                                                                                                                     |        |  |
| Garagem individual<br>Garagem colectiva<br>Piscina individual                                                                                                                                                                                                                                                                             |                           | Inexistência de instalações sanitárias<br>Inexistência de rede pública ou privada de<br>água<br>Inexistência de rede pública ou privada de<br>electricidade<br>Inexistência de rede pública ou privada de                                                                                                                                                                                                                                                                                                                                                                                                                                                                                                                                      |        |  |
| Garagem individual<br>Garagem colectiva<br>Piscina individual<br>Piscina colectiva                                                                                                                                                                                                                                                        |                           | Inexistência de instalações sanitárias<br>Inexistência de rede pública ou privada de<br>água<br>Inexistência de rede pública ou privada de<br>electricidade<br>Inexistência de rede pública ou privada de<br>gás<br>Inexistência de rede pública ou privada de                                                                                                                                                                                                                                                                                                                                                                                                                                                                                 |        |  |
| Garagem individual<br>Garagem colectiva<br>Piscina individual<br>Piscina colectiva<br>Campo de ténis                                                                                                                                                                                                                                      |                           | Inexistência de instalações sanitárias<br>Inexistência de rede pública ou privada de<br>água<br>Inexistência de rede pública ou privada de<br>electricidade<br>Inexistência de rede pública ou privada de<br>gás<br>Inexistência de rede pública ou privada de<br>esgotos                                                                                                                                                                                                                                                                                                                                                                                                                                                                      |        |  |
| Garagem individual<br>Garagem colectiva<br>Piscina individual<br>Piscina colectiva<br>Campo de ténis<br>Outros equipamentos de lazer                                                                                                                                                                                                      |                           | Inexistência de instalações sanitárias<br>Inexistência de rede pública ou privada de<br>água<br>Inexistência de rede pública ou privada de<br>electricidade<br>Inexistência de rede pública ou privada de<br>gás<br>Inexistência de rede pública ou privada de<br>esgotos<br>Inexistência de ruas pavimentadas<br>Existência de áreas inferiores as                                                                                                                                                                                                                                                                                                                                                                                            |        |  |
| Garagem individual<br>Garagem colectiva<br>Piscina individual<br>Piscina colectiva<br>Campo de ténis<br>Outros equipamentos de lazer<br>Sistema central de dimatização                                                                                                                                                                    |                           | Inexistência de instalações sanitárias<br>Inexistência de rede pública ou privada de<br>água<br>Inexistência de rede pública ou privada de<br>electricidade<br>Inexistência de rede pública ou privada de<br>gás<br>Inexistência de rede pública ou privada de<br>esgotos<br>Inexistência de ruas pavimentadas<br>Existência de áreas inferiores as<br>regulamentares (ROEU)<br>Inexistência de elevador em edifícios com                                                                                                                                                                                                                                                                                                                      |        |  |
| Garagem individual<br>Garagem colectiva<br>Piscina individual<br>Piscina colectiva<br>Campo de ténis<br>Outros equipamentos de lazer<br>Sistema central de dimatização<br>Elevadores em edifícios de menos de 4 pisos<br>Utilização de Técnicas ambientalmente                                                                            |                           | Inexistência de instalações sanitárias<br>Inexistência de rede pública ou privada de<br>água<br>Inexistência de rede pública ou privada de<br>electricidade<br>Inexistência de rede pública ou privada de<br>gás<br>Inexistência de rede pública ou privada de<br>esgotos<br>Inexistência de ruas pavimentadas<br>Existência de áreas inferiores as<br>regulamentares (ROEU)<br>Inexistência de elevador em edifícios com                                                                                                                                                                                                                                                                                                                      |        |  |
| Garagem individual<br>Garagem colectiva<br>Piscina individual<br>Piscina colectiva<br>Campo de ténis<br>Outros equipamentos de lazer<br>Sistema central de climatização<br>Elevadores em edifícios de menos de 4 pisos<br>Utilização de Técnicas ambientalmente<br>sustentáveis, activas ou passivas                                      |                           | Inexistência de instalações sanitárias<br>Inexistência de rede pública ou privada de<br>água<br>Inexistência de rede pública ou privada de<br>electricidade<br>Inexistência de rede pública ou privada de<br>gás<br>Inexistência de rede pública ou privada de<br>esgotos<br>Inexistência de rede pública ou privada de<br>esgotos<br>Inexistência de rede pública ou privada de<br>Existência de rede pública ou privada de<br>esgotos<br>Inexistência de rede pública ou privada de<br>segotos<br>Inexistência de elevador em edifícios com<br>mais de 3 pisos<br>Estado deficiente de conservação (0,00 a f                                                                                                                                 |        |  |
| Garagem individual<br>Garagem colectiva<br>Piscina individual<br>Piscina colectiva<br>Campo de ténis<br>Outros equipamentos de lazer<br>Sistema central de climatização<br>Elevadores em edificios de menos de 4 pisos<br>Utilização de Técnicas ambientalmente<br>sustentáveis, activas ou passivas<br>Moradia unifamiliar (0,00 a 0,20) |                           | Inexistência de instalações sanitárias<br>Inexistência de rede pública ou privada de<br>água<br>Inexistência de rede pública ou privada de<br>electricidade<br>Inexistência de rede pública ou privada de<br>gás<br>Inexistência de rede pública ou privada de<br>esgotos<br>Inexistência de rede pública ou privada de<br>esgotos<br>Existência de rede pública ou privada de<br>esgotos<br>Inexistência de rede pública ou privada de<br>esgotos<br>Inexistência de rede pública ou privada de<br>esgotos<br>Inexistência de areas inferiores as<br>regulamentares (RGEU)<br>Inexistência de elevador em edifícios com<br>mais de 3 pisos<br>Estado deficiente de conservação (0,00 a<br>0,05)<br>Localização e operacionalidade relativas ( |        |  |

Calcular

#### Áreas

Área bruta privativa (m2) Área bruta dependente (m2) Área de implantação do edificio no solo (m2) Área total do terreno (m2)