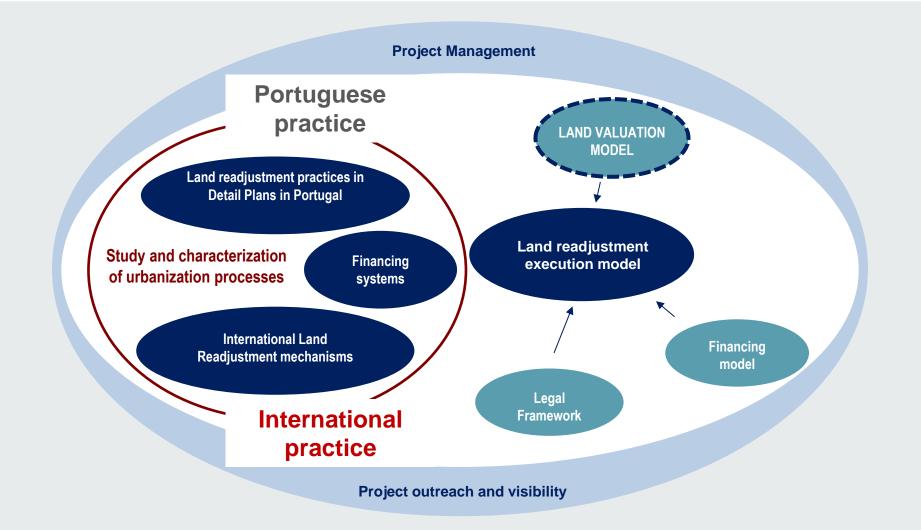

### **PERCOM Project - Goals and Challenges**

#### Main objectives:

Characterization and critical analysis of Portuguese land readjustment practice in detail plans;

Contribute to proposing a more efficient and effective land readjustment execution model to address the problem of the conjugation of interests in the urban development process.

#### **Expected outputs:**

Formulation of a real estate valuation model;

Highlight eventual amendments in the legal framework;

Identify ways to fund the execution of detail plans.